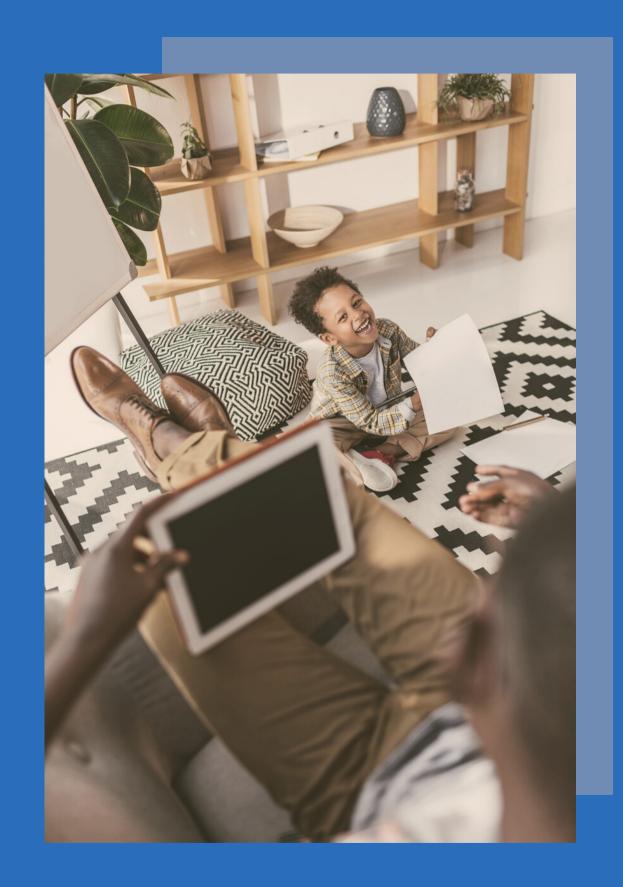

# Engaging the patient from pre-visit to post-visit

- automated questionnaire assignments/requests
- pre-visit reminders
- separate confidential teen input & private teen education & resources
- contact free check-in & registration
- access to community resources & individualized patient education based on questionnaire results, provider choice, or patient search
- teacher & other caregiver input by invitation

# Supporting the clinician from pre-visit to post-visit

- pre-visit data allows focus on priorities, collects & scores data in real time with interpretive note
- helps write clinical notes & can keep them private
- facilitates between-visit monitoring with graphic representation over time
- "refer button" option for positive screen to connect with local agency/professional
- CHADIS complements telehealth by providing digital patient data remotely
- ABMS approved-MOC 4
- data for satisfying reports needed for funding